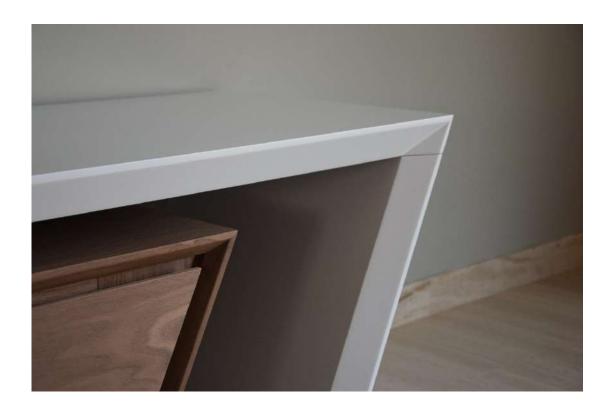

## GIUSEPPE GUERRERA® DESIGN

**MOMENTUM** OBLIQUE collection 2023

MOMENTUM is a living room furniture characterized by a 50 mm thick polylinear profile made of white lacquered Tanganyika Walnut blockboard with two-component, scratch-resistant textured polyurethane polymers, and by a central support element in Canaletto Walnut with a continuous vein containing three pull-out drawers with runners with full extension of the soft control type.

The polylinear profile, with a tapered section, is divided into three elements that create a strong angle of inclination characterizing the product with an eccentric design, typical of the Oblique collection, and at the same time restoring a balanced geometric composition with a reduced perception of thickness.