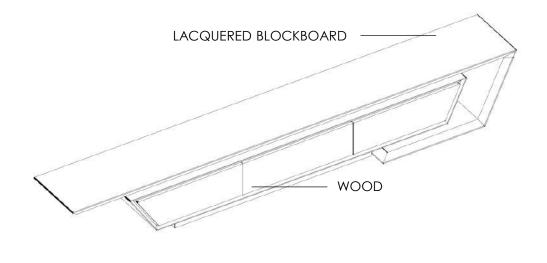

## GIUSEPPE GUERRERA® DESIGN

**MOMENTUM** OBLIQUE collection 2023

MOMENTUM is a living room furniture characterized by a 50 mm thick polylinear profile made of white lacquered Tanganyika Walnut blockboard with two-component, scratch-resistant textured polyurethane polymers, and by a central support element in Canaletto Walnut with a continuous vein containing three pull-out drawers with runners with full extension of the soft control type.

## - TECHNICAL INFORMATION

- DRAWERS\_Canaletto walnut 2 cm thickness with matt finish and protective water varnish, 45° gluing with continuous grain
- PROFILE\_white Tanganic walnut blockboard tickness cm 5 with textured • scratch resistant matt finish.