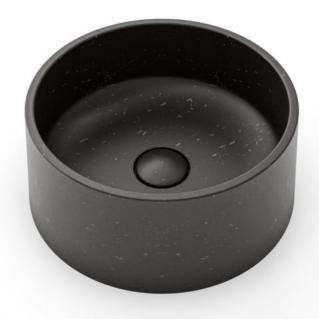

- TIRTEO SIKANIA collection 2021

TIRTEO is a monolithic countertop washbasin obtained from the threedimensional modeling of solid Sicilian stones with the aid of CNC machinery and handcrafted finishing by local workers.

It is supplied with a 'click clack' type drain without overflow, with a stone cover of the same type and embossed logo.

The size is 450 mm in diameter and 160 mm in height. Customization is possible on request.