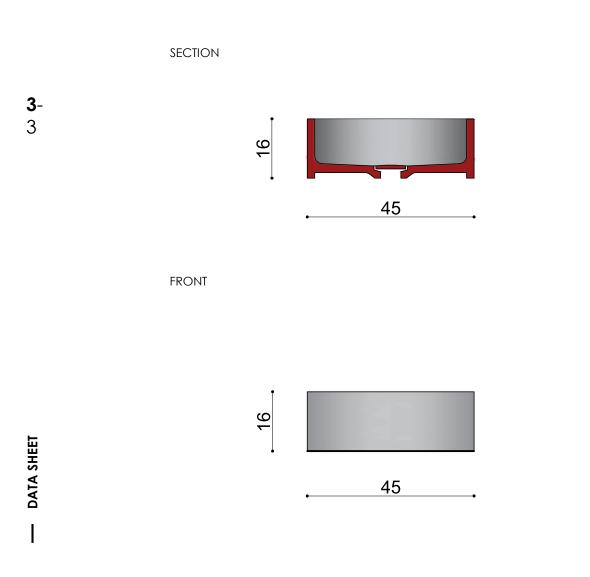

It is supplied with a 'click clack' type drain without overflow, with a stone cover of the same type and embossed logo.

The size is 450 mm in diameter and 160 mm in height. Customization is possible on request.

## DIMENSIONS

**TIRTEO** SIKANIA Collection 2021

PLANT

Dimensions expressed in centimeters. The company reserves the right to make changes to the models without notice. The information reported here is based on the latest data published in the price list.