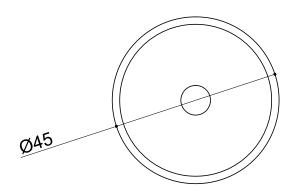

It is supplied with a 'click clack' type drain without overflow, with a stone cover of the same type and embossed logo.

The size is 450 mm in diameter and 160 mm in height. Customization is possible on request.

## DIMENSIONS

**TIRTEO** SIKANIA Collection 2021

PLANT

Dimensions expressed in centimeters. The company reserves the right to make changes to the models without notice. The information reported here is based on the latest data published in the price list.