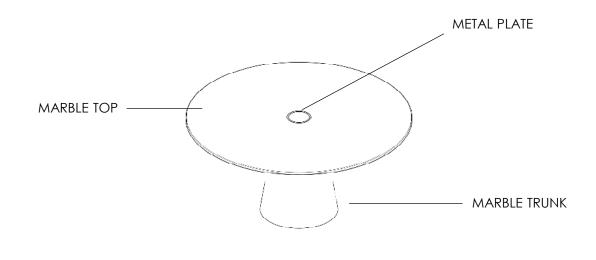

The available finishes are natural sanding and fine brushing with surfaces that are subjected to several cycles of water-oil repellent treatment with waterbased (eco-friendly) products.

The central trunk, with maximum size of 750 x 550 mm with a hollow section and an average thickness of 40 mm, is connected to the top by a metal plate with an "L" section, in brass or stainless steel, suitably equipped with holes and fixing.

## \_\_\_ TECHNICAL INFORMATION

- TOP\_marble thickness 20/25 mm, diameter 1400/1600 mm with finish natural honed or fine brushed and water-oil repellent treatment water (eco-friendly).
- TRUNK\_marble size 750 x 550 mm with honed or brushed finish finish and water-based water-oil repellent treatment (ecofriendly).
- PLATE\_metal with size 300 x 100 mm with satin finish.