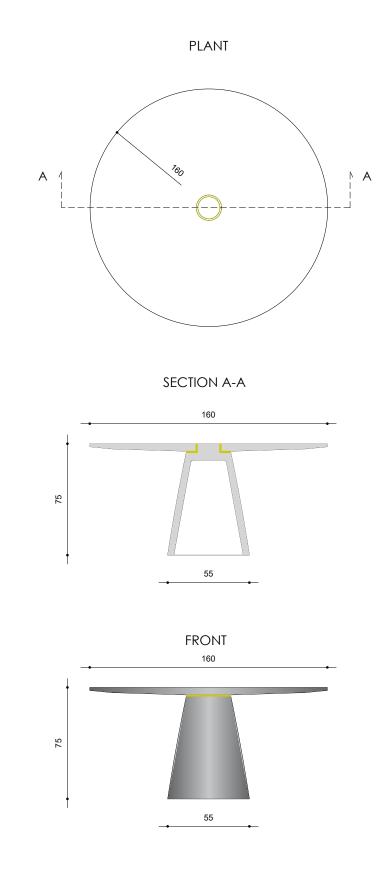

The available finishes are natural sanding and fine brushing with surfaces that are subjected to several cycles of water-oil repellent treatment with waterbased (eco-friendly) products.

The central trunk, with maximum size of 750 x 550 mm with a hollow section and an average thickness of 40 mm, is connected to the top by a metal plate with an "L" section, in brass or stainless steel, suitably equipped with holes and fixing.

## \_\_\_ TECHNICAL INFORMATION

- TOP\_marble thickness 20/25 mm, diameter 1400/1600 mm with finish natural honed or fine brushed and water-oil repellent treatment water (eco-friendly).
- TRUNK\_marble size 750 x 550 mm with honed or brushed finish finish and water-based water-oil repellent treatment (ecofriendly).
- PLATE\_metal with size 300 x 100 mm with satin finish.