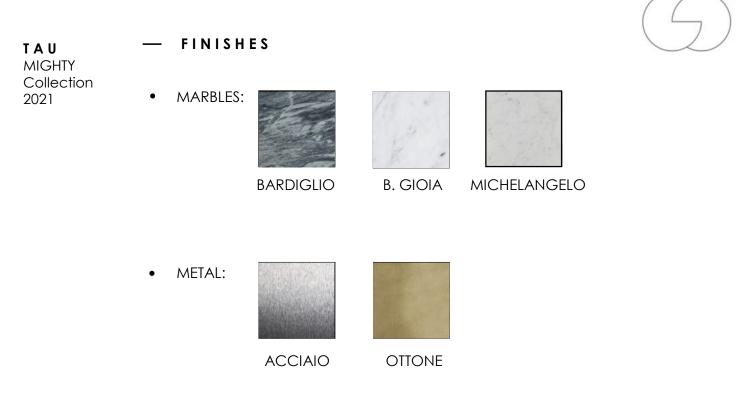

Since these are handcrafted products, the images of the materials used are indicative, photos of the materials actually selected will be provided at the time of the order.

## \_\_\_ TECHNICAL INFORMATION

- TOP\_marble thickness 20/25 mm, diameter 1400/1600 mm with finish natural honed or fine brushed and water-oil repellent treatment water (eco-friendly).
- TRUNK\_marble size 750 x 550 mm with honed or brushed finish finish and water-based water-oil repellent treatment (ecofriendly).
- PLATE\_metal with size 300 x 100 mm with satin finish.