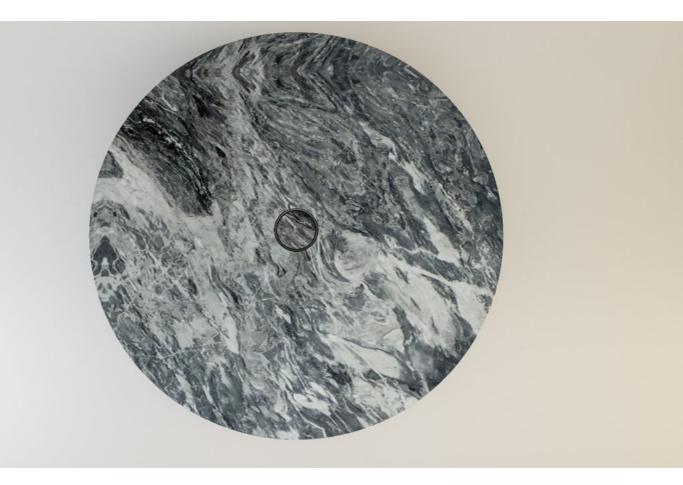

TAU
MIGHTY collection\_2021

TAU is a circular dining table obtained from the three-dimensional processing of a marble block with the aid of CNC machinery and manually finished by Italian workers.

The available materials are carefully chosen from the selection of the raw block to the transformation into finished, tracing the production chain.

The available finishes are natural sanding and fine brushing with surfaces that are subjected to several cycles of water-oil repellent treatment with waterbased (eco-friendly) products.

The central trunk, with maximum size of 750 x 550 mm with a hollow section and an average thickness of 40 mm, is connected to the top by a metal plate with an "L" section, in brass or stainless steel, suitably equipped with holes and fixing.

## \_\_\_ TECHNICAL INFORMATION

- TOP\_marble thickness 20/25 mm, diameter 1400/1600 mm with finish natural honed or fine brushed and water-oil repellent treatment water (eco-friendly).
- TRUNK\_marble size 750 x 550 mm with honed or brushed finish finish and water-based water-oil repellent treatment (ecofriendly).
- PLATE\_metal with size 300 x 100 mm with satin finish.