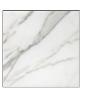

Bardiglio nuvolato Calacatta

Statuario

WOODS:

Noce Canaletto Rovere

- **TECHNICAL INFORMATION**
- TOP\_20 mm thick marble with natural honed finish and treatment • water-based water-oil repellent (ecofriendly).
- STRUCTURE Poplar blockboard bilaminate thickness 19 mm white/Blockboard • Canaletto Walnut or Oak thickness 19 mm.
- DRAWERS\_blockboard Canaletto Walnut or Oak thickness 19 mm varnished with water polymers/Tanganyika Walnut thickness mm 19 white lacquered with matt finish and treatment with anti-yellowing polyurethane polymers.