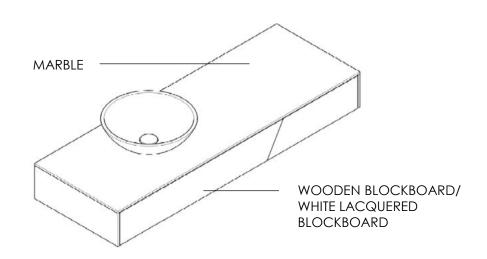

## SLIM OBLIQUE collection\_2021

SLIM is a wall-mounted washbasin made with a 19 mm thick white bilaminated Poplar blockboard or Canaletto Walnut/Oak blockboard structure, with drawer fronts in blockboard of the various essences available or in matt white lacquered Tanganika Walnut blockboard.

The top and the washbasins, of the same material, are made with the aid of CNC machines that guarantee maximum cutting precision and are chemically treated with water-based water-oil repellents (ecofriendly). The chromed 'click clack' type drain with cover in the same material as the washbasin is included.

Bardiglio nuvolato Calacatta

Statuario

WOODS:

Noce Canaletto Rovere

- **TECHNICAL INFORMATION**
- TOP\_20 mm thick marble with natural honed finish and treatment • water-based water-oil repellent (ecofriendly).
- STRUCTURE Poplar blockboard bilaminate thickness 19 mm white/Blockboard • Canaletto Walnut or Oak thickness 19 mm.
- DRAWERS\_blockboard Canaletto Walnut or Oak thickness 19 mm varnished with water polymers/Tanganyika Walnut thickness mm 19 white lacquered with matt finish and treatment with anti-yellowing polyurethane polymers.