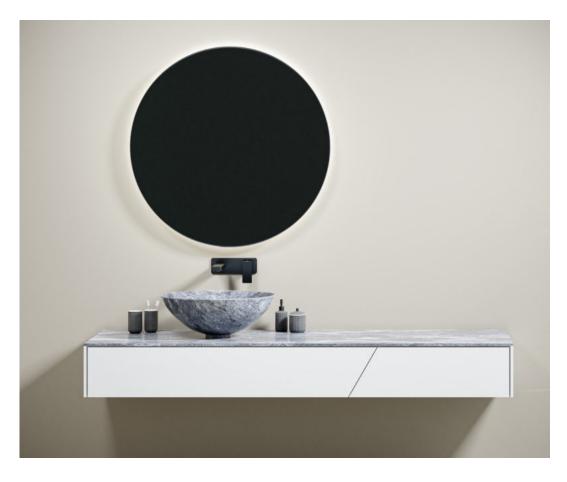

## SLIM OBLIQUE collection\_2021

SLIM is a wall-mounted washbasin made with a 19 mm thick white bilaminated Poplar blockboard or Canaletto Walnut/Oak blockboard structure, with drawer fronts in blockboard of the various essences available or in matt white lacquered Tanganika Walnut blockboard.

The structure has a predisposition for wall mounting with a system of metal brackets, supplied in the accessory kit, which allow the necessary leveling adjustments, while the two drawers are equipped with metal guides with a soft control full extension system.

The top and the washbasins, of the same material, are made with the aid of CNC machines that guarantee maximum cutting precision and are chemically treated with water-based water-oil repellents (ecofriendly). The chromed 'click clack' type drain with cover in the same material as the washbasin is included.