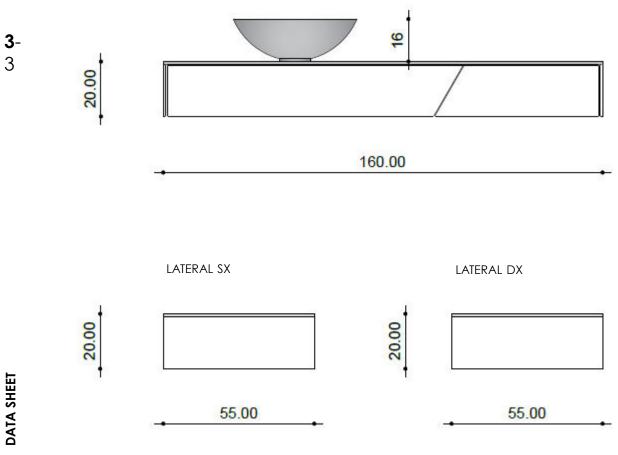

DATA SHEET

2-3

SLIM OBLIQUE Collection 2021

PLANT

FRONT

DATA SHEET I

> Dimensions expressed in centimeters. The company reserves the right to make changes to the models without notice. The information reported here is based on the latest data published in the price list.