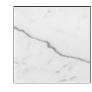

Bardiglio nuvolato Calacatta

Statuario

WOODS:

Noce Canaletto Rovere

- **TECHNICAL INFORMATION**
- TOP\_20 mm thick marble with natural honed finish and treatment • water-based water-oil repellent (ecofriendly).
- STRUCTURE Poplar blockboard bilaminate thickness 19 mm white/Blockboard • Canaletto Walnut or Oak thickness 19 mm.
- DRAWERS\_blockboard Canaletto Walnut or Oak thickness 19 mm varnished with water polymers/Tanganyika Walnut thickness mm 19 white lacquered with matt finish and treatment with anti-yellowing polyurethane polymers.