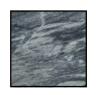

Bardiglio nuvolato Calacatta

Statuario

WOODS:

Noce Canaletto Rovere

- **TECHNICAL INFORMATION**
- TOP\_20 mm thick marble with natural honed finish and treatment • water-based water-oil repellent (ecofriendly).
- STRUCTURE Poplar blockboard bilaminate thickness 19 mm white/Blockboard • Canaletto Walnut or Oak thickness 19 mm.
- DRAWERS\_blockboard Canaletto Walnut or Oak thickness 19 mm varnished with water polymers/Tanganyika Walnut thickness mm 19 white lacquered with matt finish and treatment with anti-yellowing polyurethane polymers.