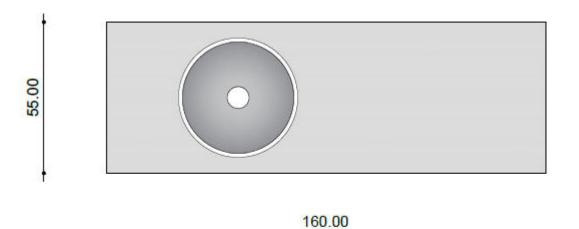

DATA SHEET

2-3

SLIM OBLIQUE Collection 2021

PLANT

FRONT

DATA SHEET I

> Dimensions expressed in centimeters. The company reserves the right to make changes to the models without notice. The information reported here is based on the latest data published in the price list.