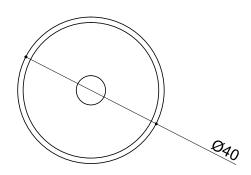

It is supplied with a 'click clack' type drain without overflow, with a stone cover of the same type and embossed logo.

The size is  $400 \times 200$  mm diameter (H). Customization is possible upon request.

#### — DIMENSIONS

**PLANT** 