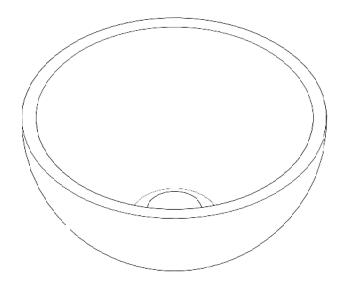

# - PLINIO

APUANIA collection 2021

**1**-

PLINIO is a monolithic countertop washbasin obtained from the three-dimensional modeling of marble blocks from the Apuan area with the aid of CNC machinery and finishing done by hand by local workers.

It is supplied with a 'click clack' type drain without overflow, with a stone cover of the same type and embossed logo.

The size is  $400 \times 200$  mm diameter (H). Customization is possible upon request.

### - TECHNICAL INFORMATION

**2**-3

- STRUCTURE monolithic available in smooth or brushed finishes. Water-oil repellent chemical treatment (ecofriendly).
- WASTE with click clack waste without overflow.