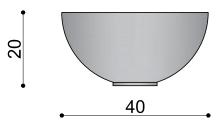

#### — DIMENSIONS

**PLANT** 

#### LONGITUDINAL SECTION

**3**-વ

**FRONT** 

**DATA SHEET** 

Dimensions expressed in centimeters. The company reserves the right to make changes to the models without notice. The information reported here is based on the latest data published in the price list.