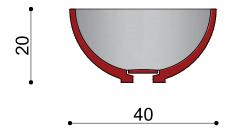

It is supplied with a 'click clack' type drain without overflow, with a stone cover of the same type and embossed logo.

The size is  $400 \times 200$  mm diameter (H). Customization is possible upon request.

#### LONGITUDINAL SECTION

**3**-વ

**FRONT** 

**DATA SHEET** 

Dimensions expressed in centimeters. The company reserves the right to make changes to the models without notice. The information reported here is based on the latest data published in the price list.