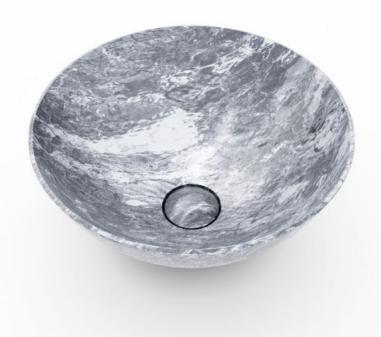

# - PLINIO

APUANIA collection 2021

**1**-

PLINIO is a monolithic countertop washbasin obtained from the three-dimensional modeling of marble blocks from the Apuan area with the aid of CNC machinery and finishing done by hand by local workers.

It is supplied with a 'click clack' type drain without overflow, with a stone cover of the same type and embossed logo.

The size is  $400 \times 200$  mm diameter (H). Customization is possible upon request.

Since these are handcrafted products, the images of the materials used are indicative, photos of the materials actually selected will be provided at the time of the order.

**DATA SHEET** 