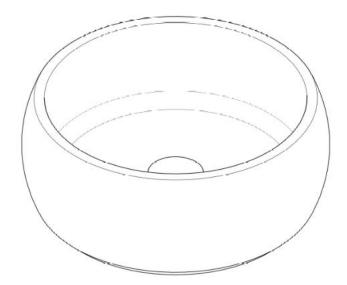

## OMERO

SIKANIA collection\_2021

OMERO is a monolithic countertop washbasin obtained from the threedimensional modeling of solid Sicilian stones with the aid of CNC machinery and handcrafted finishing by local workers.

It is supplied with a 'click clack' type drain without overflow, with a stone cover of the same type and embossed logo.

The size is diameter 450 mm and height 160 mm. Customization is possible upon request.