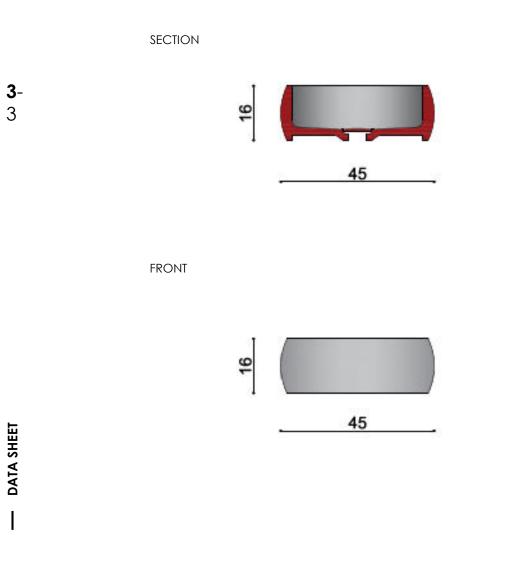

It is supplied with a 'click clack' type drain without overflow, with a stone cover of the same type and embossed logo.

The size is diameter 450 mm and height 160 mm. Customization is possible upon request.

## DIMENSIONS

**OMERO** SIKANIA Collection 2021

PLANT

Dimensions expressed in centimeters. The company reserves the right to make changes to the models without notice. The information reported here is based on the latest data published in the price list.