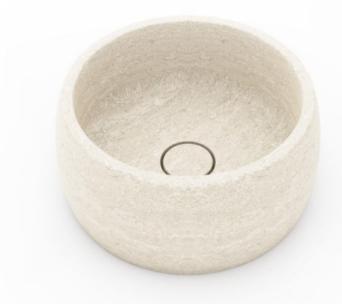

## OMERO

SIKANIA collection\_2021

OMERO is a monolithic countertop washbasin obtained from the threedimensional modeling of solid Sicilian stones with the aid of CNC machinery and handcrafted finishing by local workers.

It is supplied with a 'click clack' type drain without overflow, with a stone cover of the same type and embossed logo.

The size is diameter 450 mm and height 160 mm. Customization is possible upon request.