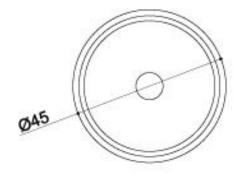

It is supplied with a 'click clack' type drain without overflow, with a stone cover of the same type and embossed logo.

The size is diameter 450 mm and height 160 mm. Customization is possible upon request.

## DIMENSIONS

**OMERO** SIKANIA Collection 2021

PLANT

Dimensions expressed in centimeters. The company reserves the right to make changes to the models without notice. The information reported here is based on the latest data published in the price list.