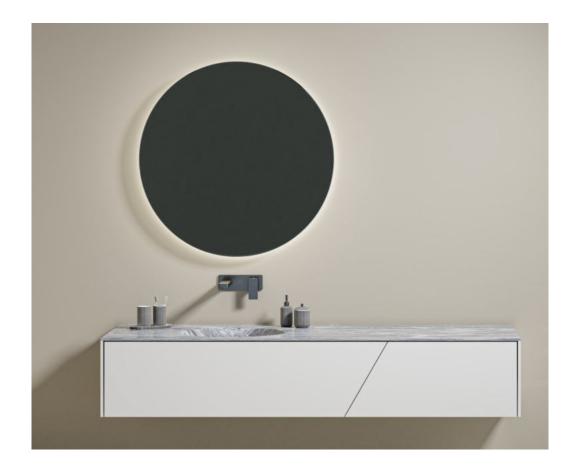

## LEAF OBLIQUE collection 2021

LEAF is a wall-mounted washbasin made with a 19 mm thick bilaminated Poplar blockboard or Canaletto Walnut/Oak blockboard structure, with drawer fronts in blockboard of the available essences or in matt white lacquered Tanganyika Walnut blockboard.

The structure has a predisposition for wall mounting with a system of metal brackets, supplied in the accessory kit, which allow the necessary leveling adjustments, while the two drawers are equipped with metal guides with a soft control full extension system.

The top and the integrated tray, of the same material, are made with the aid of CNC machines that guarantee maximum cutting precision and are chemically treated with water-based water-oil repellents (ecofriendly). The chromed 'click clack' type drain with cover in the same material as the washbasin is included.

## - TECHNICAL INFORMATION

- TOP + BATHTUB\_20 mm thick marble with natural honed finish e water-based water-oil repellent treatment (ecofriendly).
- STRUCTURE\_matt white bilaminated poplar blockboard thickness 19 mm/ Blockboard Canaletto Walnut or Oak thickness 19 mm.
- DRAWERS\_blockboard Canaletto Walnut or Oak thickness 19 mm varnished with water-based polymers/lacquered Tanganyika walnut thickness mm 19 in white colour with matt finish and treatment with anti-yellowing polyurethane polymers.