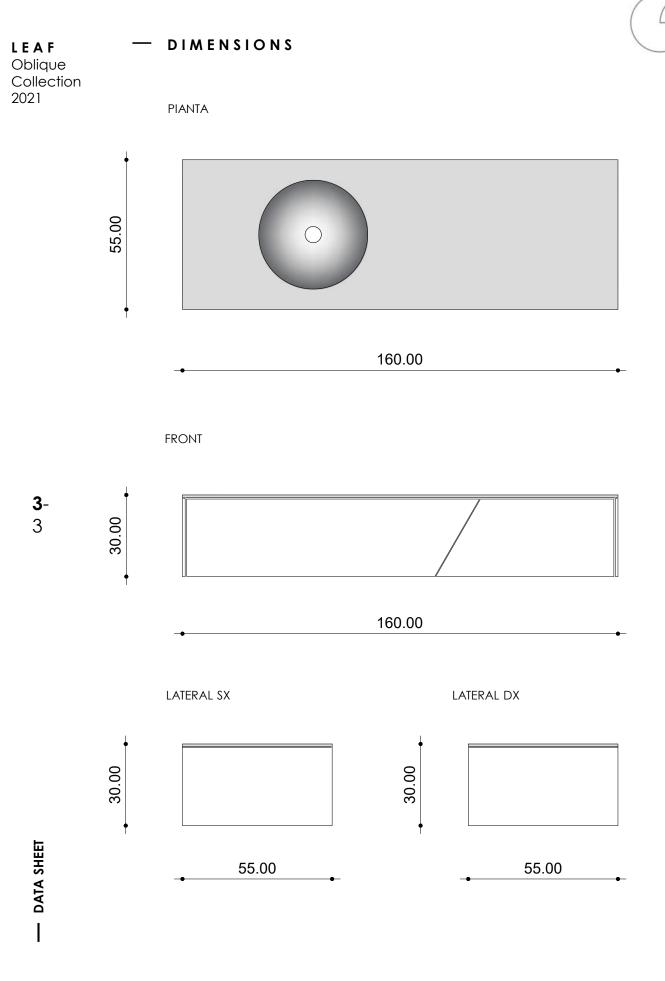

**2**-3

**DATA SHEET** 

Dimensions expressed in centimeters. The company reserves the right to make changes to the models without notice. The information reported here is based on the latest data published in the price list.