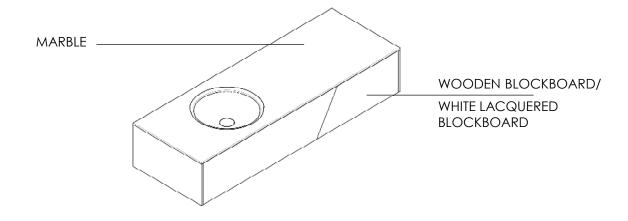

## LEAF OBLIQUE collection 2021

LEAF is a wall-mounted washbasin made with a 19 mm thick bilaminated Poplar blockboard or Canaletto Walnut/Oak blockboard structure, with drawer fronts in blockboard of the available essences or in matt white lacquered Tanganyika Walnut blockboard.

## - TECHNICAL INFORMATION

- TOP + BATHTUB\_20 mm thick marble with natural honed finish e water-based water-oil repellent treatment (ecofriendly).
- STRUCTURE\_matt white bilaminated poplar blockboard thickness 19 mm/ Blockboard Canaletto Walnut or Oak thickness 19 mm.
- DRAWERS\_blockboard Canaletto Walnut or Oak thickness 19 mm varnished with water-based polymers/lacquered Tanganyika walnut thickness mm 19 in white colour with matt finish and treatment with anti-yellowing polyurethane polymers.