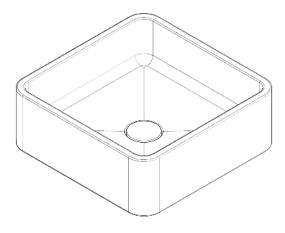

## - ESIODO

APUANIA collection\_2021

ESIODO is a monolithic countertop washbasin obtained from the three-dimensional modeling of marble blocks from the Apuan area with the aid of CNC machinery and finishing done by hand by local workers. It is supplied with a 'click clack' type drain without overflow, with a stone cover of the same type and embossed logo.

The size is 450 x 450 x 160 mm (H). Customization is possible upon request.

Since these are handcrafted products, the images of the materials used are indicative, photos of the materials actually selected will be provided at the time of the order.