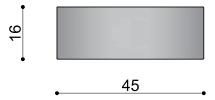

## — DIMENSIONS

ESIODO APUANIA Collection 2021

PLANT

45

**SECTION** 

**3**-3

**FRONT** 

- DATA SHEET

The size is 450 x 450 x 160 mm (H). Customization is possible upon request.

Since these are handcrafted products, the images of the materials used are indicative, photos of the materials actually selected will be provided at the time of the order.