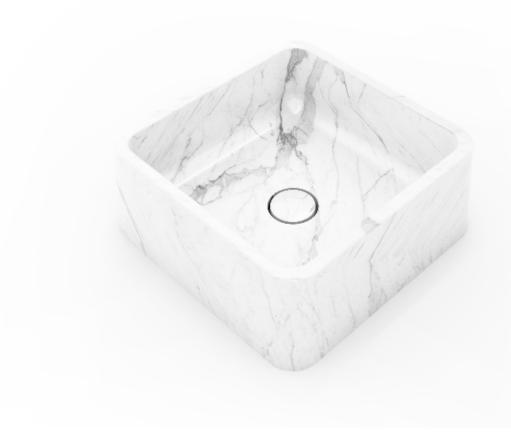

## - ESIODO

APUANIA collection\_2021

ESIODO is a monolithic countertop washbasin obtained from the three-dimensional modeling of marble blocks from the Apuan area with the aid of CNC machinery and finishing done by hand by local workers. It is supplied with a 'click clack' type drain without overflow, with a stone cover of the same type and embossed logo.

The size is 450 x 450 x 160 mm (H). Customization is possible upon request.

Since these are handcrafted products, the images of the materials used are indicative, photos of the materials actually selected will be provided at the time of the order.