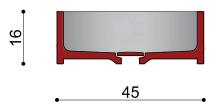

## — DIMENSIONS

ESIODO APUANIA Collection 2021

PLANT

45

**SECTION** 

**3**-3

**FRONT** 

- DATA SHEET

The size is 450 x 450 x 160 mm (H). Customization is possible upon request.

Since these are handcrafted products, the images of the materials used are indicative, photos of the materials actually selected will be provided at the time of the order.