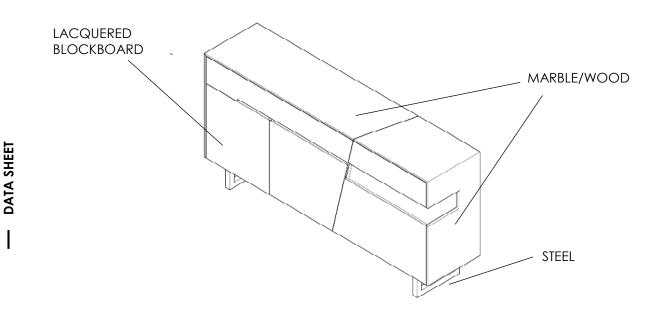

## AGAPE OBLIQUE collection\_2021

AGAPE is a handcrafted sideboard with supporting structure, shelves and drawers in 19 mm thick bilaminated poplar plywood while the covering on three sides, top + lateral sides, is in 20 mm natural marble or in Canaletto walnut blockboard, both partially recessed in the structure in order to have a reduced perception of the thickness.

The fronts of the hinged doors and the drawers are made with 19 mm thick Tanganyika walnut blockboard, lacquered white with a matt finish.

The opening of the drawers is entrusted to metal guides with total extraction with a soft control system as well as for the hinges of the hinged doors.

The supports are in box-shaped satin steel with a square section size  $40 \times 40$  mm.

The painting of the wooden cladding is done with water polymers.

Since these are handcrafted products, the images of the materials used are indicative, photos of the materials actually selected will be provided at the time of the order.

## - TECHNICAL INFORMATION

- COVER\_marble tickness 20 mm (top + flanks) with finish natural smooth finish and water-based water-oil repellent treatment. Gluing at 45° with continuous vein
- COVER\_blockboard Canaletto Walnut thickness 19 mm (top + side panels) with protective paint with water polymers.
- STRUCTURE, SHELVES, DRAWERS\_Bilaminated poplar plywood thickness 19 mm or 19 mm thick Canaletto Walnut blockboard/front panels for doors and drawers in matt lacquered Tanganyika Walnut blockboard.
- SUPPORT\_box-shaped satin steel with 40x40 mm section.