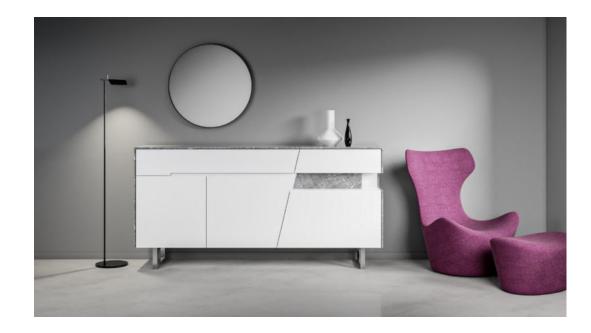

## AGAPE OBLIQUE collection\_2021

AGAPE is a handcrafted sideboard with supporting structure, shelves and drawers in 19 mm thick bilaminated poplar plywood while the covering on three sides, top + lateral sides, is in 20 mm natural marble or in Canaletto walnut blockboard, both partially recessed in the structure in order to have a reduced perception of the thickness.

The fronts of the hinged doors and the drawers are made with 19 mm thick Tanganyika walnut blockboard, lacquered white with a matt finish.

The opening of the drawers is entrusted to metal guides with total extraction with a soft control system as well as for the hinges of the hinged doors.

The supports are in box-shaped satin steel with a square section size  $40 \times 40$  mm.

The painting of the wooden cladding is done with water polymers.

Since these are handcrafted products, the images of the materials used are indicative, photos of the materials actually selected will be provided at the time of the order.